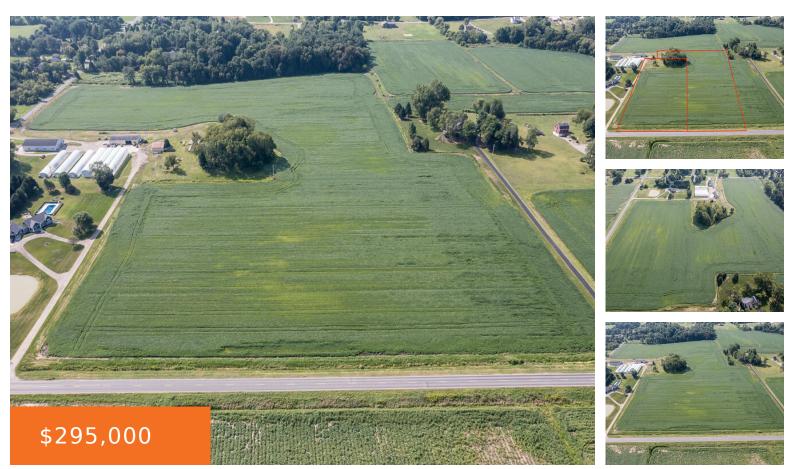

#### WILSON, BYRON CENTER, MI, 49315

https://tuckerbenner.com

10.99 Acre Parcel: 10.99 Acres with Farmland and Building Site for Sale In Byron Center, MI. This property features farmland by the road and a nice building spot towards the back of the property. Situated in Byron Township and the Byron Center School District, this parcel is a great area and beautiful parcel on which [...]

## Basics

Category: Land Status: Active Lot size: 10.99 sq ft County: Kent Type: Acreage Bathrooms: 0 baths Lot Size Acres: 10.99 acres

#### **Miscellaneous**

Road Surface Type: Paved

CrossStreet: Wilson Ave and 100th St. SW

Listing Terms: Cash, Conventional