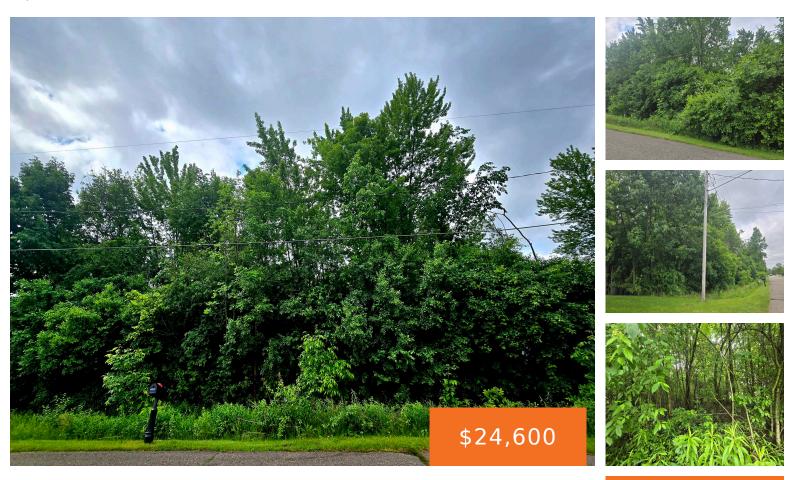

#### WINDSOR, FLINT, MI, 48507

https://tuckerbenner.com

With the current housing shortage, investing in land is a smart move. Secure your piece of the American dream and build a custom home tailored to your vision. This approximately 1-acre wooded parcel is situated only two miles from I-475, making the commute to work or exploring nearby attractions a breeze. Only vacant parcel left [...]

### Basics

Category: Land Status: Active Lot size: 0.94 sq ft Lot Size Acres: 0.94 acres Type: Lot Bathrooms: 0 baths Subdivision Name: Bushdale County: Genesee

# **Amenities & Features**

Utilities: None Connected, Public Water Available, Public SewerLot Features: WoodedAvailable, Electric Available