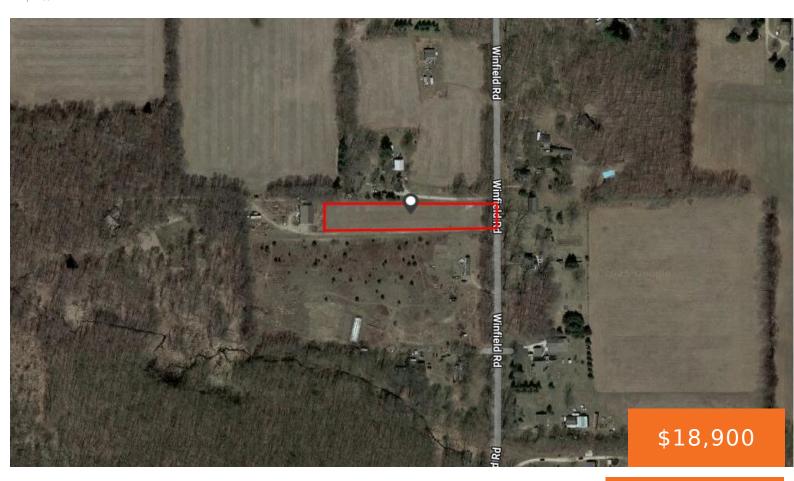

# **WINFIELD, MOSHERVILLE, MI, 49258**

https://tuckerbenner.com

1.5-Acre +/- Cleared Building Site – Recently Surveyed! Ready to build your dream home? This 1.5-acre +/- property has a recently staked survey and a cleared building site, making it an excellent choice for your next project. With nearly 100 feet of road frontage on a paved road, access is convenient and hassle-free. Located in [...]