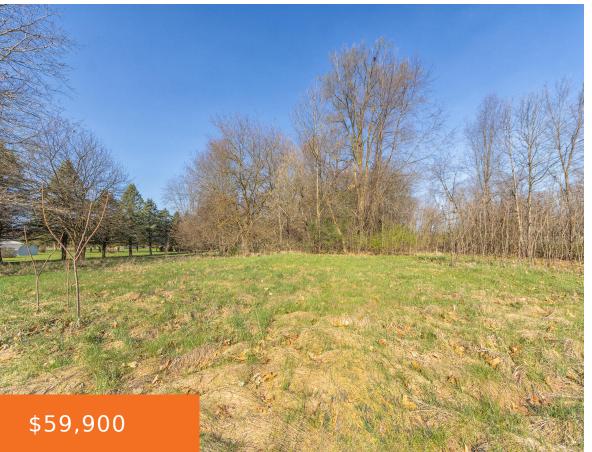

### **YOUNGS PRAIRIE, CONSTANTINE, MI, 49042**

https://tuckerbenner.com

Great opportunity to build on a 2.5-acre lot in one of the most desirable neighborhoods in Constantine. Ideal location for commuters with shopping, school and restaurants nearby.

### **Basics**

Category: Land

Status: Active

Lot size: 2.52 sq ft

County: St. Joseph

Type: Lot

Bathrooms: 0 baths

Lot Size Acres: 2.52 acres