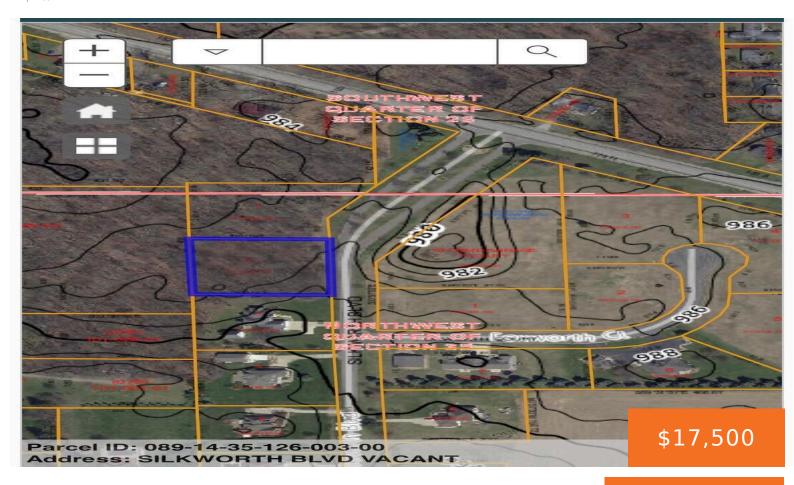

# SILKWORTH BOULEVARD, JACKSON, MI, 49201

https://tuckerbenner.com

- 0 baths
- Lot
- Land
- Active

#### **Basics**

Category: Land Type: Lot

Status: Active Bathrooms: 0 baths

Lot size: 0.92 sq ft Lot Size Acres: 0.92 acres

County: Jackson

## **Miscellaneous**

CrossStreet: Brooklyn Rd to Silkworth BLVD Listing Terms: Cash, Conventional

Call us now

×

Phone: (231)730-8781

Email: tuckerbennerteam@gmail.com

Address: 2747 Lakeshore Drive, Twin Lake, MI 49457