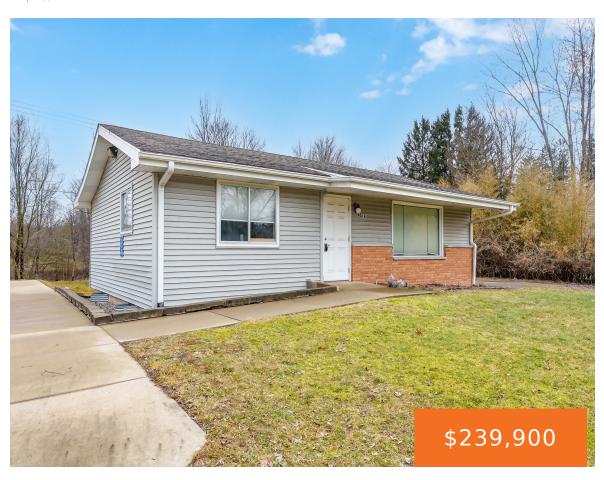

## 4672, BECKLEY, BATTLE CREEK, MI, 49015

https://tuckerbenner.com

Great commercial opportunity in prime location! This property is located on Beckley Road near medical offices, hotels, restaurants and I-94. Can be used for many types of businesses and has recently been used as a medical office. The current set up includes a reception area, kitchenette two treatment rooms which can be used as regular [...]

### **Basics**

Category: Commercial Sale Type: Office

Status: Active Bathrooms: 2 baths

**Lot size: 0.8** sq ft **Year built:** 1967

Bathrooms Full: 2 Lot Size Acres: 0.8 acres

**Business Type:** Other, Professional/Office, Professional Service, **County:** Calhoun

# **Building Details**

**Building Area Total: 960** sq ft **Number Of Units Total:** 1

Construction Materials: Aluminum Siding Heating: Forced Air StoriesTotal: 960 Roof: Composition

Foundation Details: Combination Number Of Buildings: 1