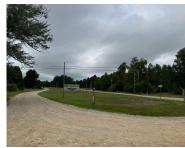

## **Basics**

Category: Land Type: Lot

Status: Active Bathrooms: 0 baths

**Lot size: 4.36** sq ft **Subdivision Name:** Lake Miramichi Sub #4

Lot Size Acres: 4.36 acres County: Osceola

#### **Amenities & Features**

**Utilities:** Electricity
Available, None

Association Amenities: Beach Area, Campground, Meeting Room, Pets Allowed, Storage, Walking Trails, Boat Launch,

Clubhouse

Waterfront Features: Lake Lot Features: Buildable, Cul-De-Sac, Recreational, Wooded

# **Miscellaneous**

Road Surface Type: Unimproved CrossStreet: Cayuga Cove &

Pawnee Trail

Listing Terms: Cash, FHA, MSHDA, Rural Development, VA Loan,

2nd Mortgage, Build to Suit, Conventional