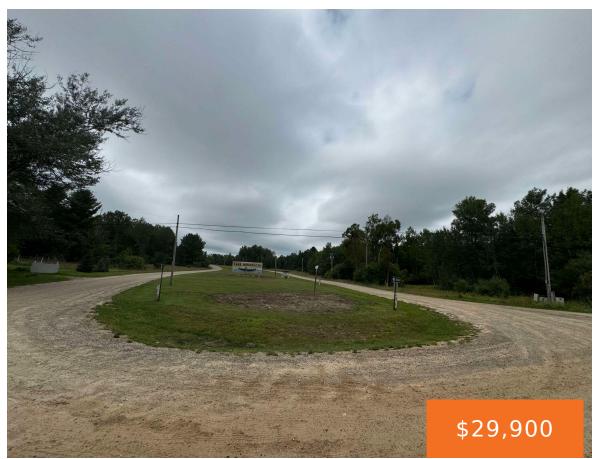

## **Basics**

Category: Land Type: Lot

Status: Active Bathrooms: 0 baths

**Lot size: 4.36** sq ft **Subdivision Name:** Lake Miramichi Sub #4

Lot Size Acres: 4.36 acres County: Osceola

#### **Amenities & Features**

**Utilities:** Electricity
Available, None

Association Amenities: Beach Area, Campground, Meeting Room, Pets Allowed, Storage, Walking Trails, Boat Launch,

Clubhouse

Waterfront Features: Lake Lot Features: Buildable, Cul-De-Sac, Recreational, Wooded

# **Miscellaneous**

Road Surface Type: Unimproved CrossStreet: Cayuga Cove &

Pawnee Trail

Listing Terms: Cash, FHA, MSHDA, Rural Development, VA Loan,

2nd Mortgage, Build to Suit, Conventional