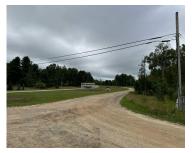

## **Basics**

Category: Land Type: Lot

Status: Active Bathrooms: 0 baths

**Lot size: 4.36** sq ft **Subdivision Name:** Lake Miramichi Sub #4

Lot Size Acres: 4.36 acres County: Osceola

#### **Amenities & Features**

**Utilities:** Electricity
Available, None

Association Amenities: Beach Area, Campground, Meeting Room, Pets Allowed, Storage, Walking Trails, Boat Launch,

Clubhouse

Waterfront Features: Lake Lot Features: Buildable, Cul-De-Sac, Recreational, Wooded

# **Miscellaneous**

Road Surface Type: Unimproved CrossStreet: Cayuga Cove &

Pawnee Trail

Listing Terms: Cash, FHA, MSHDA, Rural Development, VA Loan,

2nd Mortgage, Build to Suit, Conventional