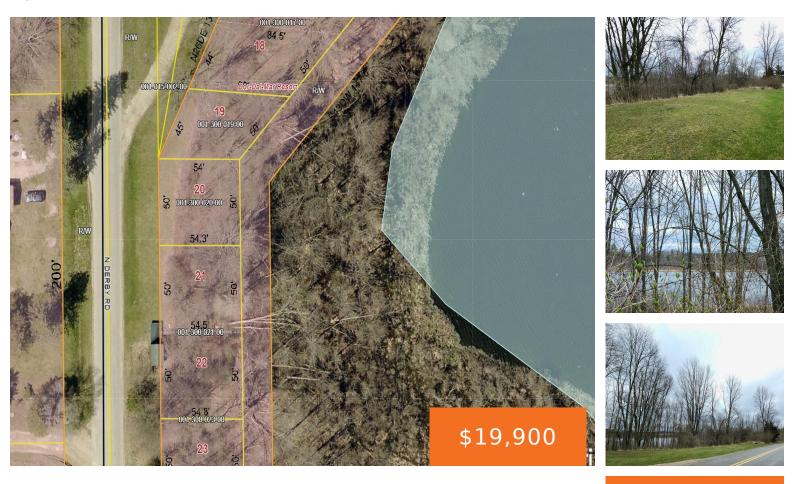

### DERBY, SIX LAKES, MI, 48886

https://tuckerbenner.com

Tucked in Belvidere Township, this triple-lot gem (150'x54') offers a setting with a mix of woods and clearing—perfect for your camper or weekend getaway. Electric is available at the road, and it's accessible year-round via a public road. Current owners used it as a private camping retreat. The partial clearing offers great potential for lakeview [...]